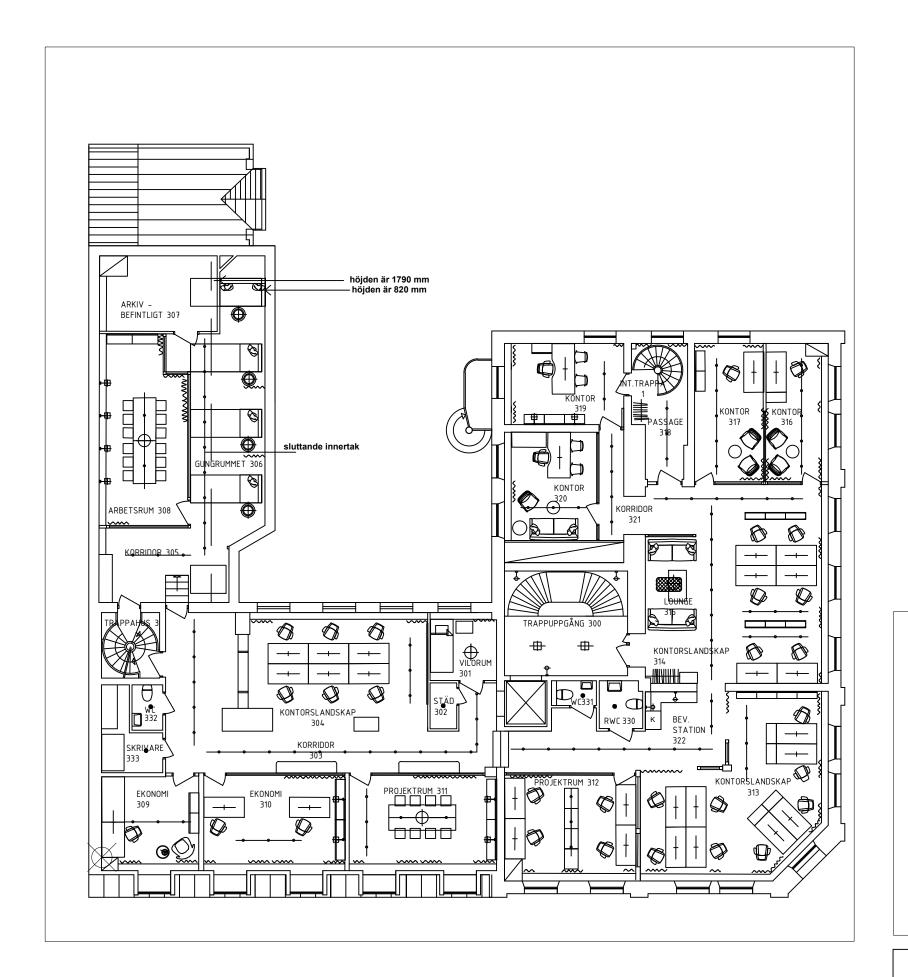

A-6-P-0003

APTIC

BELYSNINGSPLAN FL. 3

1 PLAN-MÖBLERINGSPLAN
SCALE: 1:150

1 PLAN-MÖBLERINGSPLAN
SCALE: 1:150

SPOTSKENOR щф VÄGGARMATUR <del>- ||</del> VÄGGARMATUR FÖR WHITBOARDS PENDEL ARBETSLAMPA PENDELLAMPA # PENDELARMATUR - SPECIAL IP44 **PLAFONDER** LED GOLVLAMPA SPOT I TAK BORDLAMPA